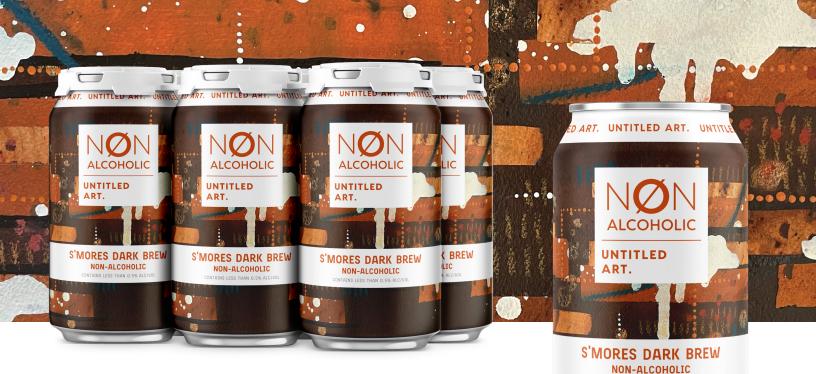

## NON-ALCOHOLIC S'MORES DARK BREW

A seasonal favorite returns! This dark brew packs all the rich, smoky, sweet, marshmallowy, graham crackery goodness of the campfire favorite with solid caramel-colored head and, of course, no alcohol! A guilty pleasure without the guilt!

Untitled Art is an ultra-premium beverage company pushing the boundaries of the liquid arts. Each drink is a work of art that defies description. NON-ALCOHOLIC STOUT-STYLE BEVERAGE WITH NATURAL FLAVORS

BREWED + CANNED BY UNTITLED ART. WAUNAKEE, WI

ARTWORK BY かばしこう NOELLE MILLER

6-PACK OF 12 OZ CANS

## NO ALCOHOL. ALL FLAVOR.

INDIVIDUAL CAN SIZE: 4.8" HEIGHT DIAMETER: 211 WEIGHT: 12 OZ

CONTAINS LESS THAN 0.5% ALC/VC

6-PACK PAKTECH 6 × 12 OZ CANS

**CASE CONFIGURATION** 4 × 6-PACKS/CASE (24 CANS) SIZE: 16"L × 11"W × 4.8"H WEIGHT: 18 LBS