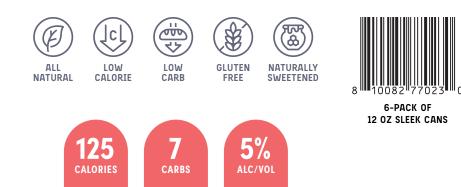

## Here for a Limited Time Only!





Dive into the ultimate taste of paradise with our newest Florida Seltzer Limited creation: Tropical Pink Lemonade. Bursting with refreshing sun-kissed tropical fruit and tangy lemonade, this sparkling seltzer will transport your taste buds to a tropical beach with every sip. Get your hands on this limited-release flavor while you can!



## INDIVIDUAL CAN

SIZE: 6.1" HEIGHT DIAMETER: 204.5 WEIGHT: 12 OZ

6-PACK PAKTECH 6 × 12 OZ SLEEK CANS SIZE: 6.8"L × 4.6"W × 6.1"H WEIGHT: 4.5 LBS

**CASE CONFIGURATION** 4 × 6-PACKS/CASE (24 CANS)

.....

## PALLET 104 CASES/PALLET

8 LAYERS 13 CASES/LAYER

## FRONT LINE PTR

FRONT LINE PTC

DRINKUNTITLED.COM

Image: Constant of the second sec