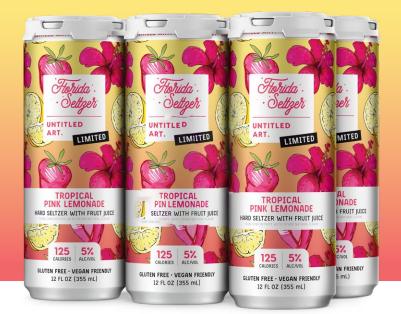

## Here for a Limited Time Only!

Dive into the ultimate taste of paradise with our newest Florida Seltzer Limited creation: Tropical Pink Lemonade. Bursting with refreshing sun-kissed tropical fruit and tangy lemonade, this sparkling seltzer will transport your taste buds to a tropical beach with every sip. Get your hands on this limited-release flavor while you can!

## INDIVIDUAL CAN

SIZE: 6.1" HEIGHT DIAMETER: 204.5 WEIGHT: 12 OZ

6-PACK PAKTECH 6 × 12 OZ SLEEK CANS SIZE: 6.8"L × 4.6"W × 6.1"H WEIGHT: 4.5 LBS

**CASE CONFIGURATION** 4 × 6-PACKS/CASE (24 CANS)

.....