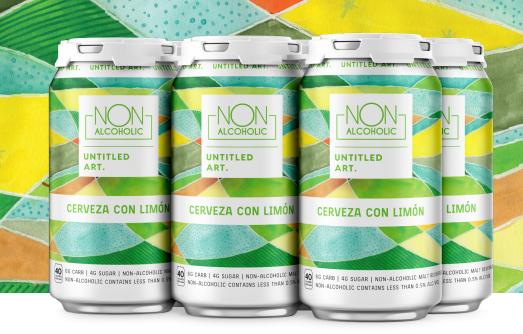

# **NON-ALCOHOLIC CERVEZA CON LIMÓN**

**ALCOHOLIC** 

CERVEZA CON LIMÓN

40 66 CARB | 46 SUGAR | NON-ALCOHOLIC MALT BEVEN
NON-ALCOHOLIC CONTAINS LESS THAN 0.5% ALCOHOL NON-ALCOHOLIC CONTAINS LESS THAN 0.5% ALC/VOL

UNTITLED ART.

UNTITLED ART.

Beachy vibes and sunscreen at the ready, get ready to sip in the sun. Our Non-Alcoholic Cerca de Cerveza con Limón is the perfect Mexican style bevvy to whisk you away to sweet Riviera Maya or wild Cancun, without the regrets.

Untitled Art is an ultra-premium beverage company pushing the boundaries of the liquid arts. Each drink is a work of art that defies description.

NON-ALCOHOLIC MEXICAN -STYLE BEVERAGE WITH LIME

BREWED + CANNED BY UNTITLED ART. WAUNAKEE, WI

ARTWORK BY STEPHENIE HAMEN

6-PACK OF 12 OZ CANS

# **6-PACK PAKTECH**

6 x 12 07 CANS