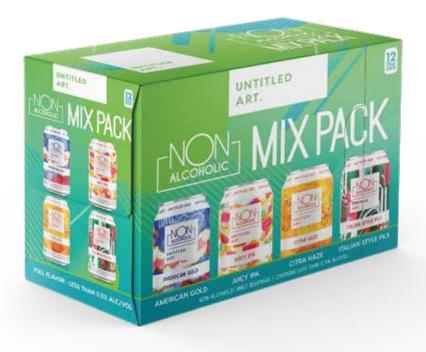

# UNTITLED ART.

No alcohol, all flavor! These favorite styles are brewed to full fermentation before the alcohol is removed through state-of-the-art filtration. All that remains is authentic craft taste.

# **VARIETY PACK**

## AMERICAN GOLD

35 6g 4g CALORIES CARBS SUGARS

# JUICY IPA

55 12g 5g CALORIES CARBS SUGARS

## **CITRA HAZE**

60 12g 5g SUGARS

#### **ITALIAN PILSNER**

40 8g 2g CARBS SUGARS

12-PACK CARTON OF 12 OZ CANS

CALORIE

CARB

SUGAR

INDIVIDUAL CAN SIZE: 4.8" HEIGHT DIAMETER: 211 WEIGHT: 12 OZ

CASE PACK