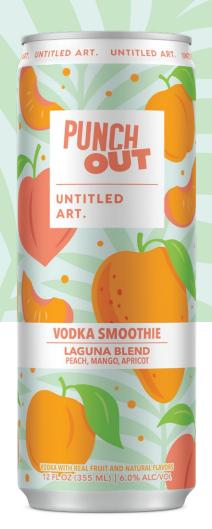

# **Relax and Take** a Trip to Laguna

With every sip of Laguna Blend, you'll feel the warm sun on your skin and the ocean breeze on your face. Let the enchanting blend of real peach, mango, apricot, and vodka transport you to the shores of Laguna, where relaxation and indulgence are the only items on your agenda.

# INDIVIDUAL CAN

SIZE: 6.1" HEIGHT DIAMETER: 204.5 WEIGHT: 12 OZ