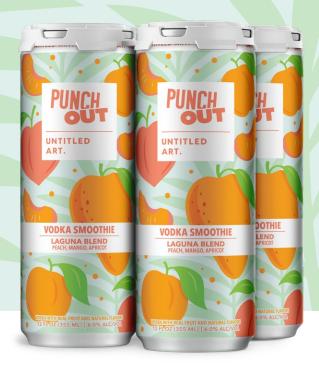

4-PACK OF 12 OZ SLEEK CANS

# **4-PACK PAKTECH**

4 × 12 OZ SLEEK CANS SIZE: 4.6"L × 4.6"W × 6.1"H WEIGHT: 3.0 LBS