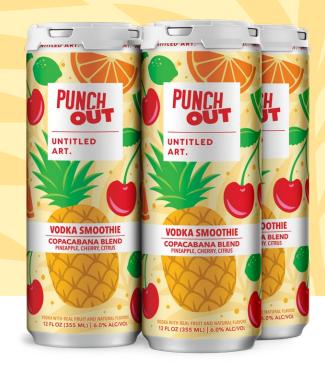

.....

GLUTEN

4-PACK OF 12 OZ SLEEK CANS INDIVIDUAL CAN SIZE: 6.1" HEIGHT DIAMETER: 204.5 WEIGHT: 12 OZ

**4-PACK PAKTECH** 4 × 12 OZ SLEEK CANS SIZE: 4.6"L × 4.6"W × 6.1"H WEIGHT: 3.0 LBS

**CASE CONFIGURATION** 6 × 4-PACKS/CASE (24 CANS)