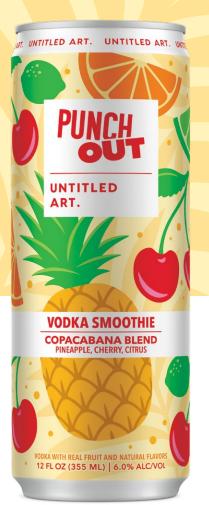

## Make an Escape to Copacabana

Introducing Copacabana Blend, the newest addition to our Punch Out lineup. Packed with real pineapple, sweet cherry, tangy citrus, and vodka, it's the perfect drink to unwind and let loose. Punch Out Copacabana Blend will transport you to a tropical paradise.