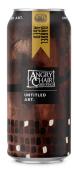

## UNTITLED ΔRT.

## BARREL-AGED MIDNIGHT TOFFEE

PASTRY STOUT

14.9% ABV • 16 OZ • 2-PACK • TIER 5 COLLABORATION WITH ANGRY CHAIR BREWING

Barrel-aged imperial stout with brown sugar, Belgian candi syrup, natural and artificial Flavors.

- **► SWEET TOFFEE**
- ► DECADENT BODY
- ► OAKY FINISH

/CS