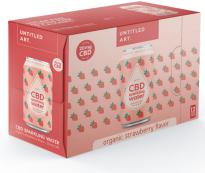

## CBD sparkling water

Crack open a can and take a moment for yourself. CBD Sparkling Water is blended with real organic flavors and 20mg of hemp-derived CBD for that all-natural clean chill. Available in four fruit varieties to satisfy your flavor desires.

2 Og Og SUGARS

12 OZ CAN

12-PACK CARTON

**STRAWBERRY** 

2 Og Og SUGARS

12 OZ CAN

12-PACK CARTON

NATURAL

WATER

CAFFEINE FREE

FREE

SUGAR FREE

INDIVIDUAL CAN SIZE: 4.8" HEIGHT DIAMETER: 211 WEIGHT: 12 OZ

CASE PACK CASE COUNT: 24 SIZE: 16"L × 11"W × 4.8"H WEIGHT: 18 LBS

PALLET 100 CASES/PALLET 10 LAYERS 10 CASES/LAYER