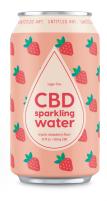

## CBD sparkling water

Crack open a can and take a moment for yourself. CBD Sparkling Water is blended with real organic flavors and 20mg of hemp-derived CBD for that all-natural clean chill. Available in four fruit varieties to satisfy your flavor desires.

2 Og Og SUGARS

12 OZ CAN

12-PACK CARTON

**STRAWBERRY** 

2 Og Og SUGARS

12 OZ CAN

12-PACK CARTON

NATURAL