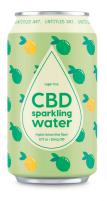

## CBD sparkling water

Crack open a can and take a moment for yourself. CBD Sparkling Water is blended with real organic flavors and 20mg of hemp-derived CBD for that all-natural clean chill. Available in four fruit varieties to satisfy your flavor desires.

2 Og Og SUGARS

12 OZ CAN

12-PACK CARTON

**GRAPEFRUIT** 

2 Og Og SUGARS

12 OZ CAN

12-PACK CARTON

**LEMON LIME** 

2 Og Og SUGARS

12 OZ CAN

12-PACK CARTON

**STRAWBERRY** 

2 Og Og SUGARS

12 OZ CAN

12-PACK CARTON

NATURAL

WATER

CAFFEINE FREE

FREE

SUGAR FREE

INDIVIDUAL CAN SIZE: 4.8" HEIGHT DIAMETER: 211 WEIGHT: 12 OZ

CASE PACK CASE COUNT: 24 SIZE: 16"L × 11"W × 4.8"H WEIGHT: 18 LBS

PALLET 100 CASES/PALLET 10 LAYERS 10 CASES/LAYER